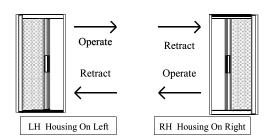

# **Determine the Proper Side of Opening to Install Door**

For a normal installation the ROLL AWAY® Door will be installed on the same side as the hinges on the main door. Will the door operate from Right to Left, or Left to Right? Note: French door installations have 1 each (1 Left to Right and 1 Right to Left).

LH Door will operate from Left to Right RH Door will operate from Right to Left

Tel: 800-677-5264 | Fax: 888-526-4329

**Measuring Instructions** 

Date: 05/01/2019