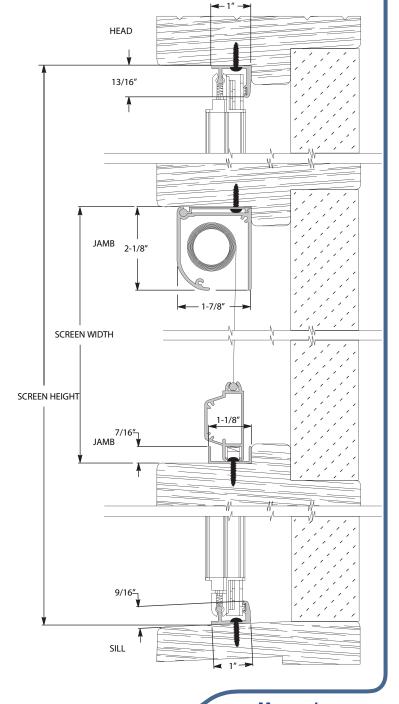

#### Measure Door Opening Width & Height

Measure the full door opening width from door jamb to door jamb (see diagram at right) where ROLL AWAY® Door will be installed.

Measure the opening to the nearest 1/16".

Record measurements below.

Width: \_\_\_\_\_

Measure the full door opening height from threshold to top door stop (see diagram) where ROLL AWAY® Door will be installed.

Measure the opening to the nearest 1/16".

Record measurements below.

Height:

Step 2