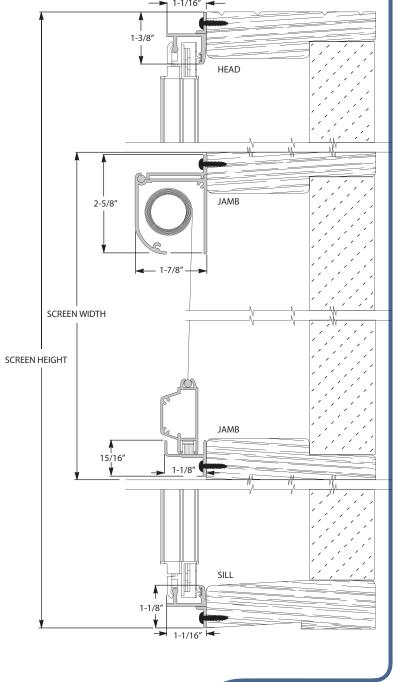

### **Examine Door Opening Condition**

This door system requires a flush surface the entire perimeter of the opening in order to properly install. To clear the opening, the flush surface must be at least 2 1/2" at the jamb the housing will be installed on, at least 9/16 " at the jamb the closer will be installed on, and at least 1 1/8" at the head and sill.

Record measurements below.

Width: \_\_\_\_\_x Height: \_\_\_\_\_x

#### Note:

The dimensions for a Surface Mount Door are derived from the details in this section.

Measuring by these dimensions will provide a door that will fit your opening.

Step 2