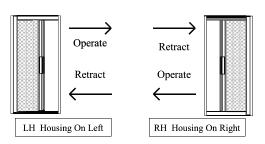

## **Determine the Proper Side of Opening to Install Door**

For a normal installation the ROLL AWAY® Door will be installed on the same side as the hinges on the main door. Will the door operate from Right to Left, or Left to Right? Note: French door installations have 1 each (1 Left to Right and 1 Right to Left).

LH Door will operate from Left to Right RH Door will operate from Right to Left

Measuring Instructions

Date: 05/01/2019

Tel: 800-677-5264 | Fax: 888-526-4329