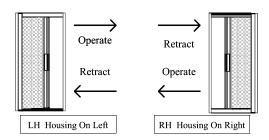

# **Determine the Proper Side of Opening to Install Door**

For a normal installation the ROLL AWAY® Door will be installed on the same side as the hinges on the main door. Will the door operate from Right to Left, or Left to Right? Note: French door installations have 1 each (1 Left to Right and 1 Right to Left).

LH Door will operate from Left to Right

RH Door will operate from Right to Left

Measuring Instructions