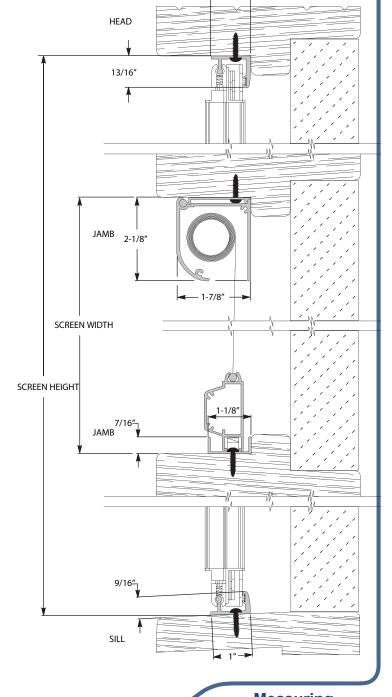

#### Measure Door Opening Width & Height

Measure the full door opening width from door jamb to door jamb (see diagram at right) where ROLL AWAY® Door will be installed.

Measure the opening to the nearest 1/16".

Record measurements below.

| Width: |  |  |  |  |  |  |
|--------|--|--|--|--|--|--|
|        |  |  |  |  |  |  |

Measure the full door opening height from threshold to top door stop (see diagram) where ROLL AWAY® Door will be installed.

Measure the opening to the nearest 1/16".

Record measurements below.

Height: