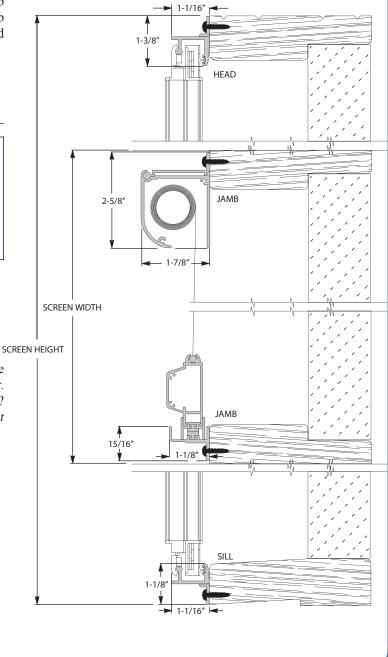

### **Examine Door Opening Condition**

This door system requires a flush surface the entire perimeter of the opening in order to properly install. To clear the opening, the flush surface must be at least 2-1/2" at the jamb the housing will be installed on, at least 9/16 " at the jamb the closer will be installed on, and at least 1-1/8" at the head and sill.

Record measurements below.

Width: \_\_\_\_\_ X Height: \_\_\_\_\_ Note: The dimensions for a Surface Mount Door are derived from the details in this section. Measuring by these dimensions will provide a door that will fit your opening.