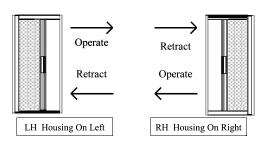

### Determine the Proper Side of Opening to Install Door

For a normal installation the ROLL *AWAY*® Door will be installed on the same side as the hinges on the main door. Will the door operate from Right to Left, or Left to Right? *Note: French door installations have 1 each (1 Left to Right and 1 Right to Left)*.

LH Door will operate from Left to Right RH Door will operate from Right to Left